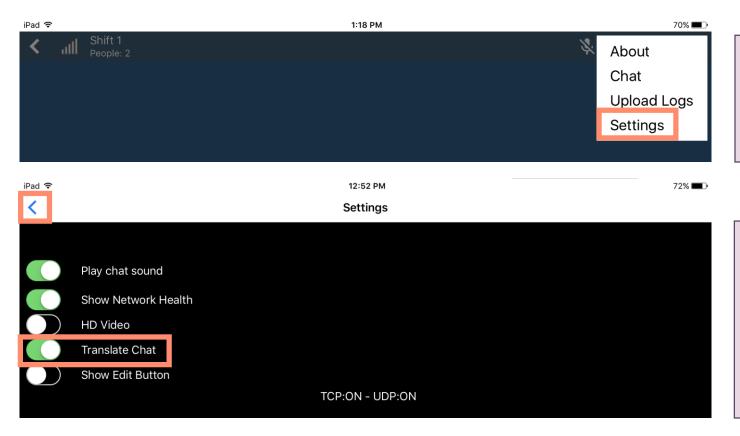

## Organization must have SpeechTrans permission

- Tap the three dots at top right corner of room to show the menu
- Tap Settings

- Toggle Translate Chat on
- Return to room