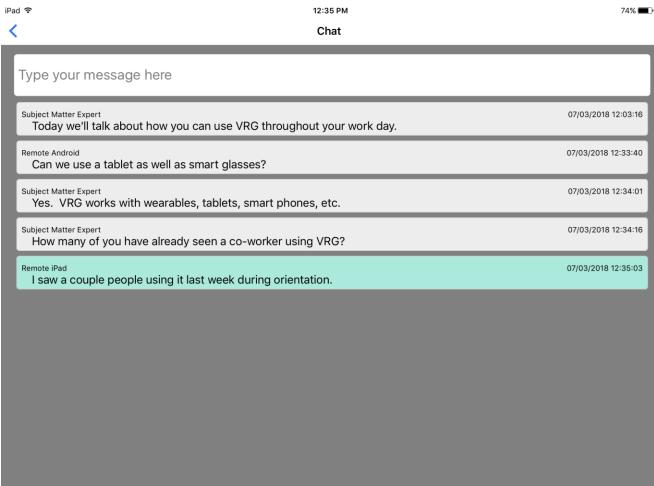

#### Show/hide chat

 Tap the three dots at top right corner of room to show the menu

• Tap **Chat** to show/hide Chat

Chat is displayed

#### **Use chat**

Type your chat message, then tap **Return** or **Done** on your keyboard

Your own chat blocks will have green background

Chat blocks from other attendees will have grey background