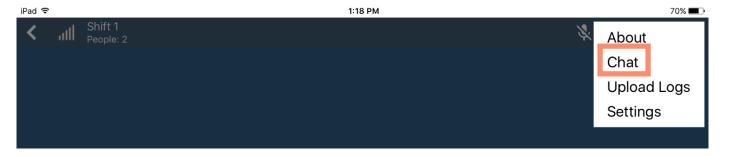

#### Show/hide chat

 Tap the three dots at top right corner of room to show the menu

• Tap **Chat** to show/hide Chat

Chat is displayed