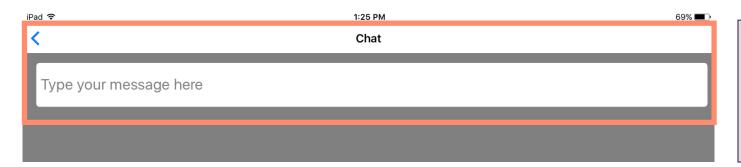

#### **Use chat**

Type your chat message, then tap **Return** or **Done** on your keyboard

Your own chat blocks will have green background

Chat blocks from other attendees will have grey background