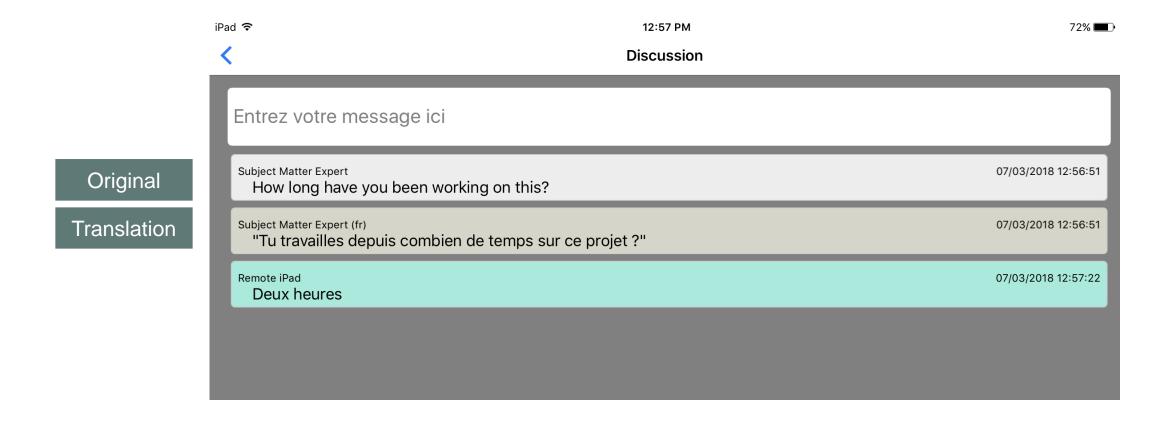

# HPE Visual Remote Guidance (VRG)

Chat with optional text translation

Quick reference guide



#### Show/hide chat





 Tap the three dots at top right corner of room to show the menu



• Tap **Chat** to show/hide Chat



Chat is displayed



#### **Use chat**



Type your chat message, then tap **Return** or **Done** on your keyboard

Your own chat blocks will have green background



Chat blocks from other attendees will have grey background



# Using text translation on VRG device

## Organization must have SpeechTrans permission





- Tap the three dots at top right corner of room to show the menu
- Tap Settings

- Toggle Translate Chat on
- Return to room



# Using text translation on VRG device

### Chat messages are translated