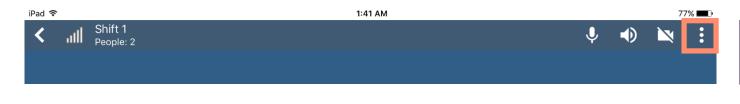

#### Show/hide chat

 Tap the three dots at top right corner of room to show the menu

• Tap **Chat** to show/hide Chat

Chat is displayed