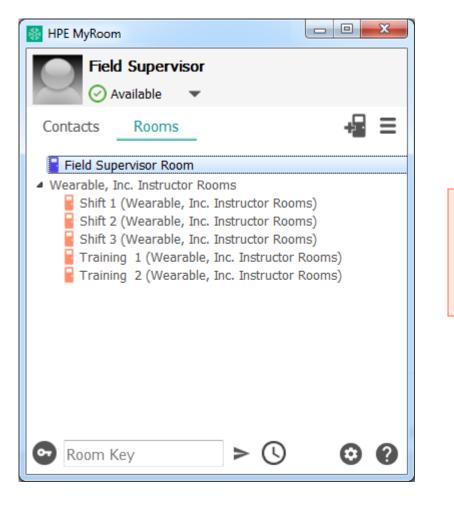

## Log into MyRoom tray to access rooms

- Double-click the HPE MyRoom desktop icon
- Login to your MyRoom tray
- Click the Rooms tab

| HPE MyRoom                                                                                                                                                                                                                                  | X    |                                                                    |
|---------------------------------------------------------------------------------------------------------------------------------------------------------------------------------------------------------------------------------------------|------|--------------------------------------------------------------------|
| Field Supervisor                                                                                                                                                                                                                            |      |                                                                    |
| Contacts Rooms                                                                                                                                                                                                                              |      |                                                                    |
| <ul> <li>Field Supervisor Room</li> <li>Wearable, Inc. Instructor Rooms</li> <li>Shift 1 (Wearable, Inc. Instructor Rooms)</li> <li>Shift 2 (Wearable, Inc. Instructor Rooms)</li> <li>Chift 2 (Wearable, Inc. Instructor Rooms)</li> </ul> |      | <ul> <li>Double-click a room<br/>name to open that room</li> </ul> |
| <ul> <li>Shift 3 (Wearable, Inc. Instructor Rooms)</li> <li>Training 1 (Wearable, Inc. Instructor Rooms)</li> <li>Training 2 (Wearable, Inc. Instructor Rooms)</li> </ul>                                                                   |      |                                                                    |
|                                                                                                                                                                                                                                             |      |                                                                    |
|                                                                                                                                                                                                                                             |      |                                                                    |
| Room Key > 🕓 🔇                                                                                                                                                                                                                              | 9 () |                                                                    |